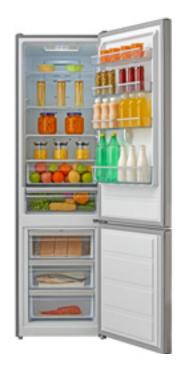

#### General features

- 326 L total net capacity
- Super cooling function
- Super freezing function
- Digital control system with display
- Flush 90° door opening

#### Fridge features

- 250 L net fridge capacity
- 6 door trays
- 4 glass shelves and 2 fruit and vegetable drawers 0° drawer
- Complete 0° drawer extraction with 90° flush door

#### Freezer features

- 76 L net freezer capacity
- 3 drawers
- Complete drawer extraction with 90° flush door