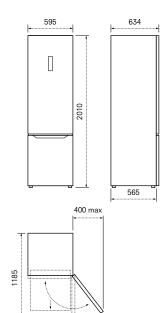

## MKRF 361C ED NF E XS

Combined freestanding fridge

## Highlighted features



Energy class E



FROST cooling system



Internal LED lights



Digital display



#### General features

- 326 L total net capacity
- Super cooling function
- Super freezing function
- Digital control system with display
- Flush 90° door opening

#### Fridge features

- 250 L net fridge capacity
- 6 door trays
- 4 glass shelves and 2 fruit and vegetable drawers 0° drawer
- Complete 0° drawer extraction with 90° flush door

#### Freezer features

- 76 L net freezer capacity
- 3 drawers
- Complete drawer extraction with 90° flush door

#### Technical specifications

- Energy class E Climate class T/ST/N

# Product dimensions (L×D×H)

• 595×634×2010 mm

### MKRF 361C ED NF E XS

Stainless steel design