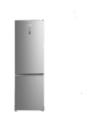

## Comfee Fridge-Freezer

## **Short Description**

RCB414IX3

No Frost technology

Prevents ice build-up on the walls of appliances and food, thus achieving significant energy savings, keeping food fresh, and facilitating cleaning and maintenance.

## **Additional Information:**

Brand: Comfee

Fridge Capacity: 224L

Number of Shelves in Fridge: 4 glass shelves

Number of Drawers in Fridge: 1

Number of door compartments in fridge: 3 transparent compartments at door

NOT ACTIVATED • PREVIEW •

Freezer Capacity: 86L

Number of Drawers in Freezer: 3

Cooling system: No Frost System

Reversible door: yes

Noise Level: 41dB

Energy Label: F

Energy Consumption: 293kWh/Annum

Dimensions: Depth 65cm, Height 188cm, Width 60cm

Installation Type: Free-Standing

Refrigeration Type: Fridge-Freezers

Warranty: Parts – 2 years & Labor – 2 years