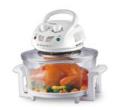

## **Short Description**

BF 640

Brand:

The Beper BF.640 is an Oven with many functions that has a 12L glass container and an optional steel expansion ring for a total 18L capacity. With a knob for adjusting the timer and temperature up to 250°C and two lights—a red operational light and a green attaining temperature light—the support base is made of ABS and has a glass cover. ventilated performance. There are provided low grills, high grills, grills, and baking trays. Cleanup and disassembly are made simple.