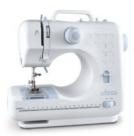

## Ufesa Facile Sewing Machine

Price: €99.00

## **Short Description**

SW1201

**The Facile sewing machine** is ideal for making the necessary adjustments to your outfits. It boasts automatic thread rewind and 12 stitches, allowing you to sew easily and customize your designs with 12 various styles, as well as adjustable tip length for each stitch.