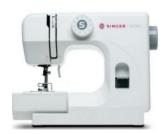

## **Singer Sewing Machine**

Price: €139.00

## **Short Description**

The SINGER M1005 mini sewing machine is a compact and very light sewing machine, only 2.5 Kg! You can take this machine with 11 stitch options anywhere easily. This machine is also easy for beginners to use. Suitable for making simple works, creating, and repairing clothes.