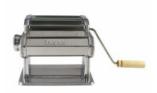

## **Short Description**

MD.500

The pasta machine is a practical tool for the kitchen, with which you can make your homemade pasta. It allows you to obtain 3 pasta shapes: lasagna (150 mm wide), fettuccine (6 mm) and tagliolini (1.5 mm). Dough roller with 9 adjustable positions for thicknesses from 0,5 to 3mm. The structure and the rollers are made of steel and the operation is through the handle with a wooden knob.