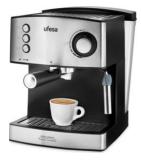

## Ufesa Coffee Machine

Price: €119.00

## **Short Description**

CE7240 POWER AND PRESSURE The secret of a good coffee is in the pressure. With its large 20 bar pressure pump and 850 W of power, you will get the best crema and the maximum aroma to enjoy a fantastic coffee. **Warranty:** 2 Years Parts & Labour

## Additional Information:

| Brand:         | Ufesa                                                                          |
|----------------|--------------------------------------------------------------------------------|
| Power:         | 850W                                                                           |
| Bar Pressure:  | 20 bar pressure pump                                                           |
| Settings:      | Double brewing option: traditional ground coffee system and single-dose system |
| Functions:     | Steerable turbo vaporizer                                                      |
| Tank Capacity: | 1.6L                                                                           |
| Warranty:      | Parts – 2 years & Labor – 2 years                                              |