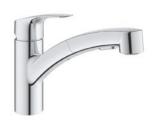

## **Grohe Eurosmart Single-Lever**

Price: €184.00

## **Short Description**

| Grohe Eurosmart Single-Lever 30305001 |                                                                                                                                                                                                                                                                                                                                                                                                           |
|---------------------------------------|-----------------------------------------------------------------------------------------------------------------------------------------------------------------------------------------------------------------------------------------------------------------------------------------------------------------------------------------------------------------------------------------------------------|
| Additional Information:               |                                                                                                                                                                                                                                                                                                                                                                                                           |
| Brand:                                | Grohe                                                                                                                                                                                                                                                                                                                                                                                                     |
| Material:                             | GROHE StarLight chrome finish                                                                                                                                                                                                                                                                                                                                                                             |
| Swivel Spout:                         | Low spout, Swivel area 90°, Swivel cast spout                                                                                                                                                                                                                                                                                                                                                             |
| Features:                             | adjustable flow rate limiter, Automatic return to laminar spray, diverter: laminar spray/SpeedClean shower jet, flexible connection hoses, GROHE FastFixation Plus installation system, GROHE SilkMove 35 mm ceramic cartridge, GROHE Zero isolated inner water ways – lead and nickel free within the faucet, protected against backflow, Pull-out dual spray – switching between regular flow and spray |
| Warranty:                             | Parts - 5 years & Lahor - 5 years                                                                                                                                                                                                                                                                                                                                                                         |