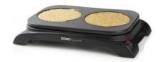

## DO8715P

Everybody loves pancakes!" From now on, cook two large pancakes together with the double pancake griddle DO8715P from DOMO. The appliance has an output of 1000 W, so you only have to wait until it is warm after switching on the plate. The high-quality, non-stick coating ensures that the pancakes do not stick to the griddle plate. The included ladle and spatula are all the tools you need for the perfect pancakes.

## **Additional Information:**

Brand: DOMO

Power: 1000W

Functions: On/off switch and LED indicator, Overheat

protection

Hotplates: 2

Included In the Box: Spoon and spatula

Warranty: Parts – 2 years & Labor – 2 years