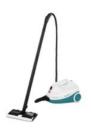

## **Di4 Steam Cleaner**

Price: €129.00

| Short Description       |                                                                                                                                                                          |
|-------------------------|--------------------------------------------------------------------------------------------------------------------------------------------------------------------------|
| CADDY XL                |                                                                                                                                                                          |
| Additional Information: |                                                                                                                                                                          |
| Brand:                  | DI4                                                                                                                                                                      |
| Power:                  | 2000W                                                                                                                                                                    |
| Water Tank Capacity:    | 1.5Lt                                                                                                                                                                    |
| Bar Pressure:           | 4 Bar                                                                                                                                                                    |
| Included In the Box:    | Concentrator noozle, Descailing brushes,<br>Extension tubes, Floor brush, Hose pipe,<br>Microfiber cloth for floor use, Microfiber<br>sockette, Strap, Window attachment |
| Warranty:               | Parts – 2 years & Labor – 2 years                                                                                                                                        |