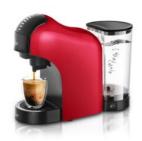

## **Short Description**

Bellagio Rossa You'll definitely want to have the Bellagio multi-capsule coffee machine for your morning coffee routine at home. This machine works seamlessly with both Nespresso and Dolce Gusto\* capsules, as well as ground coffee, allowing you to savor a diverse range of delicious flavors.