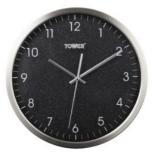

## **Short Description**

T878506 BLK

Bordered by a sleek stainless steel outer casing, this glitz black embellished wall clock creates a sparkling display across your wall to make telling the time as glamorous as your home. Set with statement silver numbering, dial hands, and marker lines, you can easily view the current time from a distance. At the back of the clock sits an adjustable dial for altering the clock's hands to set the time accurately, with a backing nail slot for easily attaching the clock to the wall. Maintain with a simple wipe to clean and insert 1 x AA battery (not included) to begin operation. It's time to style up your wall space with the staple black glitz design feature.

•Stylish 30cm round wall clock

•Adds glitz and glamour to any interior • Glitz black fascia and glass front