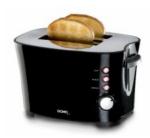

## DO941T

Brand:

The Domo B-Smart toaster has 3 function knobs: **reheat, thaw and cancel**. Select the degree of toasting for your slice of bread with the adjustable thermostat. The toasted bread pops up automatically once the set toasting time has elapsed. The toaster is easy to clean thanks to the handy removable crumb tray. The sleek black design of this toaster is applied throughout the entire B-Smart series.