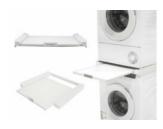

## C206UTI005

The Beper metal stacking kit for washers and dryers is a pre-assembled solution that can be quickly installed. It is compatible with all front-loading dryers that have a maximum width of 60 cm and a depth ranging from 45-60 cm. The kit features a convenient pull-out wooden tray for easy loading, unloading, and folding of laundry. It includes anti-slip stickers and a 6m safety strap to securely attach the appliances. The kit has a maximum capacity of 200 kg, while the pull-out tray can support up to 15 kg.