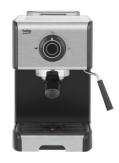

## **Beko Espresso Coffee Machine**

Price: €199.00

## **Short Description**

CEP5152B

| A | ١d | d | iti | io | na | ΙI | nf | o | rr | na | ati | O | n: |  |
|---|----|---|-----|----|----|----|----|---|----|----|-----|---|----|--|
|---|----|---|-----|----|----|----|----|---|----|----|-----|---|----|--|

Brand: Beko

Removable Water Tank: Yes

Bar Pressure: 15 Bar Pump Pressure

Tank Capacity: 1.4L

Functions: Keep warm function

Coffee Type: Ground coffee type

Milk Frother: Steam wand milk frother

Dimensions: (WxHxD) – 192 x 315 x 320mm