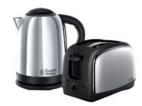

## **Short Description**

21830

Brand:

Warranty:

The Lincoln 2 Slice Toaster and Kettle Twin Pack features a polished stainless steel finish 1.7 litre kettle with 3kw concealed element, 360 base with cord storage and a removable washable filter. Together with a polished stainless steel toaster that features a removable crumb tray, defrost, cancel & reheat functions plus variable browning control.

## **Additional Information:**

| Power:            | 3000W                                                                    |
|-------------------|--------------------------------------------------------------------------|
| Functions:        | Rapid boil                                                               |
| Material:         | Kettle – Polished stainless steel, Toaster –<br>Polished stainless steel |
| Settings:         | Cord storage, Variable browning control                                  |
| Toaster Capacity: | 2-Slice                                                                  |
| Product Type:     | Kettles, Toasters                                                        |