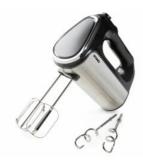

## DO9258M

If you are a master baker or a culinary adventurer, then the **DOMO DO9258M** hand mixer is your ultimate kitchen helper. The mixer has **five-speed settings and a turbo button**, giving you full control over the texture and consistency of your mixtures. The **powerful DC motor** is durable and efficient. Whether you want to whip, knead, or mix, this powerhouse with **two types of accessories** can handle it all.

## **Additional Information:**

Brand: DOMO Power: 800W

Settings: 5 Speed Settings

Functions: Turbo function

Included In the Box: 2 whisks, 2 dough hooks

Product Type: Hand Mixers

Warranty: Parts – 2 years & Labor – 2 years