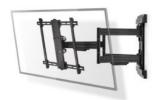

## **Short Description**

Nedis Full Motion TV Wall Bracket (37"-80") – TVWM6551BK Suitable for most television sets with screens ranging from 37" to 80".

•Tilt functionality – 15° tilt range •Up to 3° leveling adjustment •Rotatable to a maximum angle of 180°

•Full-motion double arm with 6 pivot points for maximum flexibility and a wall distance of up to

•Cable management: Keep things neat and tidy behind your TV.

Warranty: 2 Years Parts & Labour