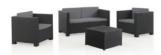

## **Short Description**

Brand:

EDM garden set furniture lounge consisting of **2 armchairs**, **1 sofa**, **and 1 side coffee table**. Ideal for both indoor and outdoor house events, lunch, and dinner with your family and friends!
•Resin material