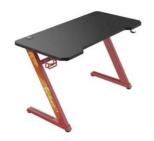

## **Short Description**

Brateck Z-Shaped Gaming Desk – GMD02-2 Black/Red
The GMD02-2 is a **Z-Shaped gaming desk** designed to improve your gaming success. Experience better durability thanks to the **high-strength steel frame** and **reinforced crossbar**.
•Ergonomic Edge
•Textured Desk Surface

- Leveling Feet
- •Headphone Hook and Drink Holder
- •Cable management
- •High-strength steel frame with reinforced crossbar

## **Additional Information:**

| Brand:           | Trust                                                             |
|------------------|-------------------------------------------------------------------|
| Dimensions:      | LxWxH :1200 x 600 x 750 mm, Tabletop<br>LxWxH: 1200 x 600 x 25 mm |
| Colour:          | Red                                                               |
| Weight:          | 50Kg                                                              |
| Peripheral Type: | Gaming Desk                                                       |