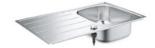

## 31552SD1

Choose the practical and durable GROHE K200 stainless steel sink with a drainer for your kitchen. It has two tap holes and offers ample internal space with a 16cm deep bowl. Enjoy a quieter kitchen with GROHE Whisper insulation and easily remove the waste with the remote-controlled automatic fitting. Made from attractive and durable GROHE StarLight AISI 304 grade stainless steel.

## **Additional Information:**

Brand: Grohe

Number of bowl: 1 Bowl with Drian board

Reversible (LHD or RHD): Mixer hole can be made on right or left

Min. Cabinet Size: 450mm

Bowl: 350 x 400 x 160 mm

Drilling Holes: 2 x 35 mm