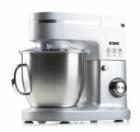

## DO9231KR

The DOMO food processor DO9231KR is your best friend in the kitchen. While you're still working on the main course, the food processor is busy mixing the perfect batter for your dessert into an even mass. Thanks to its powerful 1200 W motor, this food processor can also handle heavier batters and doughs and easily switch between speeds. With a 6-litre mixing bowl made of brushed stainless steel, you can also prepare a large portion right away. All without getting the kitchen dirty, thanks to the transparent anti-splash lid. You can easily add ingredients through the fill opening.