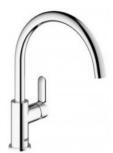

## Grohe Mixer BauEdge

Price: €108.01

| Short Description            |                                                                                                                           |
|------------------------------|---------------------------------------------------------------------------------------------------------------------------|
| Grohe Mixer BauEdge 31367001 |                                                                                                                           |
| Additional Information:      |                                                                                                                           |
| Brand:                       | Grohe                                                                                                                     |
| Material:                    | GROHE StarLight chrome finish                                                                                             |
| Swivel Spout:                | high spout, spout with mouser, swivel area<br>360°, swivel tubular spout                                                  |
| Features:                    | flexible connection hoses, GROHE Longlife 28<br>mm ceramic cartridge, monobloc installation,<br>rapid installation system |
| Warranty:                    | Parts – 5 years & Labor – 5 years                                                                                         |