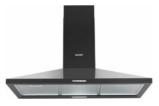

## **Comfee' Hood Wall Mounted Hood**

Price: €199.00

## Short Description

KWHPYRA17B90

Comfee wall-mounted hood. It has a width of 900 mm and is equipped with LED lighting. It offers both recirculating and ducting options for extracting and filtering cooking-related smoke, odors, and grease in your kitchen.

## Additional Information:

| Brand:             | Comfee                            |
|--------------------|-----------------------------------|
| Air-Flow:          | 320m³/h                           |
| Settings:          | 3 speeds                          |
| Noise Level:       | 68dB                              |
| Lighting:          | Led light                         |
| Controls:          | Push Buttons                      |
| Filter type:       | 5-layer Aluminum Grease Filter    |
| Energy Label:      | В                                 |
| Installation Type: | Wall-mounted                      |
| Dimensions:        | (DxWxH) 45x90x56.9 cm             |
| Warranty:          | Parts – 3 years & Labor – 3 years |
| Hood Filter:       | 2289450767482                     |