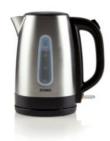

## **DO496WK**

Brand:

This stainless steel water kettle boasts a 1.7-liter capacity, 360° rotation on the base, a removable filter for easy cleaning, an indicator light in the power switch, a hidden heating element, and automatic shut-off for safety. Powerful 2200 Watt performance.