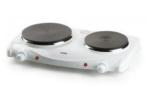

## DO310KP

The DOMO DO310KP is an electrical double cooking plate or hob with a power output of 2500 W. It is designed for cooking and heating food. The controls are straightforward, with two dials for adjusting temperature and cooking settings. This cooktop is known for its simplicity and ease of use