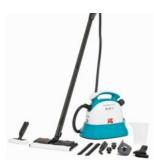

## **Di4 Steam Cleaner**

Price: €129.00

| Short Description       |                                                                                                                                                                          |
|-------------------------|--------------------------------------------------------------------------------------------------------------------------------------------------------------------------|
| CADDY                   |                                                                                                                                                                          |
| Additional Information: |                                                                                                                                                                          |
| Brand:                  | DI4                                                                                                                                                                      |
| Power:                  | 1500W                                                                                                                                                                    |
| Water Tank Capacity:    | 1.1Lt                                                                                                                                                                    |
| Bar Pressure:           | 4 Bar                                                                                                                                                                    |
| Included In the Box:    | Concentrator noozle, Descailing brushes,<br>Extension tubes, Floor brush, Hose pipe,<br>Microfiber cloth for floor use, Microfiber<br>sockette, Strap, Window attachment |
| Warranty:               | Parts – 2 years & Labor – 2 years                                                                                                                                        |