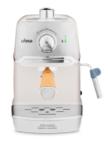

## CE7238

The C7238 CREAM Coffee Maker features a 20-bar pressure pump to ensure constant, continuous coffee extraction. This means thicker, dense and long-lasting creamy textures. Compact and elegant to add a touch of distinction, as well as an outstanding coffee. Its body is made for easy cleaning, keeping it just like it was on the first day.