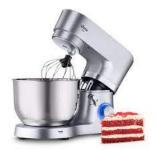

## **Short Description**

Elite - MI1400

Brand:

Quickly mix, beat, emulsify or knead the ingredients necessary to prepare your favorite dishes and desserts with the Elite mixer and its 1400W of power. It has three accessories for maximum versatility in your kitchen: hook (dough), whisk (emulsifies) and beater accessory (bat).

## **Additional Information:**

Power: 1400W

Settings: 6 Speed Settings

Functions: Pulse function, Turbo function

Bowl Capacity: 5.5 L stainless steel bowl

Product Type: Kitchen Machines

Warranty: Parts – 2 years & Labor – 2 years