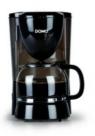

## Domo Coffee Machine

Price: €35.00

| S | h | 0 | rt | : | D | e | s | C | ri | p | ti | io | n |  |
|---|---|---|----|---|---|---|---|---|----|---|----|----|---|--|
|   |   |   |    |   |   |   |   |   |    |   |    |    |   |  |

DO472K

| Additional Information: |                                              |  |  |  |  |  |
|-------------------------|----------------------------------------------|--|--|--|--|--|
| Brand:                  | DOMO                                         |  |  |  |  |  |
| Power:                  | 800W                                         |  |  |  |  |  |
| Functions:              | With heat retention function                 |  |  |  |  |  |
| Material:               | Glass jug with large handle, Stainless Steel |  |  |  |  |  |
| Dimensions:             | 22 x 25 x 35 cm                              |  |  |  |  |  |
| Tank Capacity:          | 1.5L                                         |  |  |  |  |  |
| Warranty:               | Parts – 2 years & Labor – 2 years            |  |  |  |  |  |