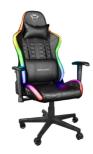

## **Short Description**

GXT 716 Rizza – 23845 350 RGB Modes

The RGB tubes can be set to 12 different fixed colors, the brightness can be adjusted and you can easily choose out of over 350 different RGB modes with the included remote control. Powered by the also included power bank, means you don't need to connect a cable to your PC. Your throne, your identity.

## **Additional Information:**

| b | 3rand: |  | Trust |
|---|--------|--|-------|
|   |        |  |       |

Lighting: RGB LED-illuminated edges

Wireless remote control: Yes

Tilt: 175° tiltable backrest with locking possibilities