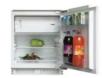

## Candy Built-in Table Model Fridge

Price: €418.99

## **Short Description**

83L CRU164NE

Using the electronic control included on the Candy CRU 164 NE/N built-in undermount refrigerator with freezer, you can modify the refrigerator's temperature. The interior shelves are made of easily cleaned, splash-proof glass.