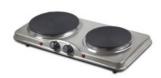

## **Short Description**

90.825

Electric hot plate with a steel body and two 15,5- and 18,5-cm-diameter cast iron plates. has two thermostats that may be used to control the five temperature settings on the two distinct plates. danger light is on. Non-slip feet and overheating protection enhance stability.

## **Additional Information:**

Brand: Beper

Power: 2500W

Cooking zone power: 15.5cm ø 1000W, 18.5cm ø 1500W

Power Levels: 6 Power Levels

Functions: Indicator lights, Over Heat Protection

Product Type: Hotplates