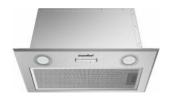

## Comfee' Built-in Hood

Price: €99.00

## **Short Description**

52 cm – KWH-BIHT01SS-52
Two Venting Modes Options
The hood can be installed to vent the air externally or recirculate the air with Charcoal Filter (Charcoal Filter kit included *CA2*).

•440m3/h Strong Suction
•3-level Speeds
•Mechanical Button with Reliable Physical Haptics
•Aluminum Grease Filter

Warranty:

## **Additional Information:**

| Tadicional Información |                         |
|------------------------|-------------------------|
| Brand:                 | Comfee                  |
| Settings:              | 3 speeds                |
| Suction Power:         | 440m3/h                 |
| Noise Level:           | 64 dbA at maximum speed |
| Controls:              | Mechanical control      |
| Lighting:              | LED Lighting            |
| Energy Consumption:    | 56 kWh/Annum            |
| Energy Label:          | old-C                   |
| Filter type:           | Aluminum grease filters |
| Dimensions:            | (WxHxD) 520×284×248mm   |
| Installation Type:     | Built-in                |