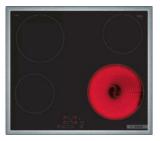

## Short Description

PKE645BB2E

TouchSelect With the new control panel, you can easily adjust the desired cooking zone. You simply have to select the required power level. And the new QuickStart- and ReStart functions make cooking even easier.

## Additional Information:

| Brand:                   | Bosch                              |
|--------------------------|------------------------------------|
| Power:                   | 1 x 2.0 KW, 1 x 2.2 KW, 2 x 1.2 KW |
| Power Levels:            | Variable 17-stage power settings   |
| Number of cooking zones: | 4                                  |
| Controls:                | Touch control                      |
| Cook top type:           | Ceramic                            |
| Installation Type:       | Built-in                           |
| Dimensions:              | (HxWxD) 48 x 583 x 513 mm          |
| Warranty:                | Parts – 5 years & Labor – 5 years  |