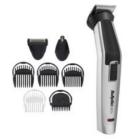

## **Short Description**

Baybyliss Grooming Kit MT726E

Complete care for your body and face. For trimming, modeling, and styling facial and body hair. Use it to keep your beard clean, trim your sideburns, clean your eyebrows, get rid of nose and ear hair, or groom and sculpt your body hair.

Titanium blades for super sharp cutting and great precision. Up to 60 minutes of autonomy. The cutting heads are washable for easy cleaning.

| •      |   |   | ٠. ٠ |   |   |   | •  |   | •  |    |    |   |    |   |        |    |     |
|--------|---|---|------|---|---|---|----|---|----|----|----|---|----|---|--------|----|-----|
| Δ      | а | а | IŤI  | o | n | 2 | 11 | 7 | "  | ١ı | rr | n | 12 | 1 | $\sim$ | ır | ٠.  |
| $^{-}$ | u | u | ıu   | v | ı | а | LI | ш | ı٧ | ,  |    | П | Ю  | ı | ı      | "  | ı . |

| Brand:               | Babyliss                                                                                                    |
|----------------------|-------------------------------------------------------------------------------------------------------------|
| Corded:              | Cordless multigroom                                                                                         |
| Settings:            | 3 interchangeable head                                                                                      |
| Washable:            | Washable Heads                                                                                              |
| Charge time:         | 8 hours full charge                                                                                         |
| Minutes of Autonomy: | 60 minutes                                                                                                  |
| Dimensions:          | 3 x beard guides (5-6-7mm), 34mm stainless<br>steel blade, Body guide (3mm), Maintenance<br>guide (1-3.5mm) |
| Material:            | Stainless steel blade                                                                                       |
| Warranty:            | Parts – 2 years & Labor – 2 years                                                                           |