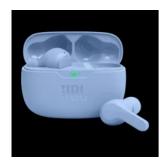

## **JBL Wireless Earphones**

Price: €69.95

## **Short Description**

Wave Beam Blue Deep bass, plenty of fun

Take your music with you wherever you go. Experience the immersive bass, extended battery life of up to 32 hours, and a secure, comfortable stick-closed design with the JBL Wave Beam. This speaker is built to accompany your daily entertainment, even in splash and dust-prone environments.