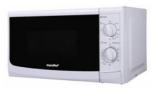

## Short Description

20L – MG720W Stylish Microwave Elevate your kitchen decor with this simple but stylish microwave featuring an easy-to-read control panel, and interior light. **Warranty:** 2 Years Parts & Labour